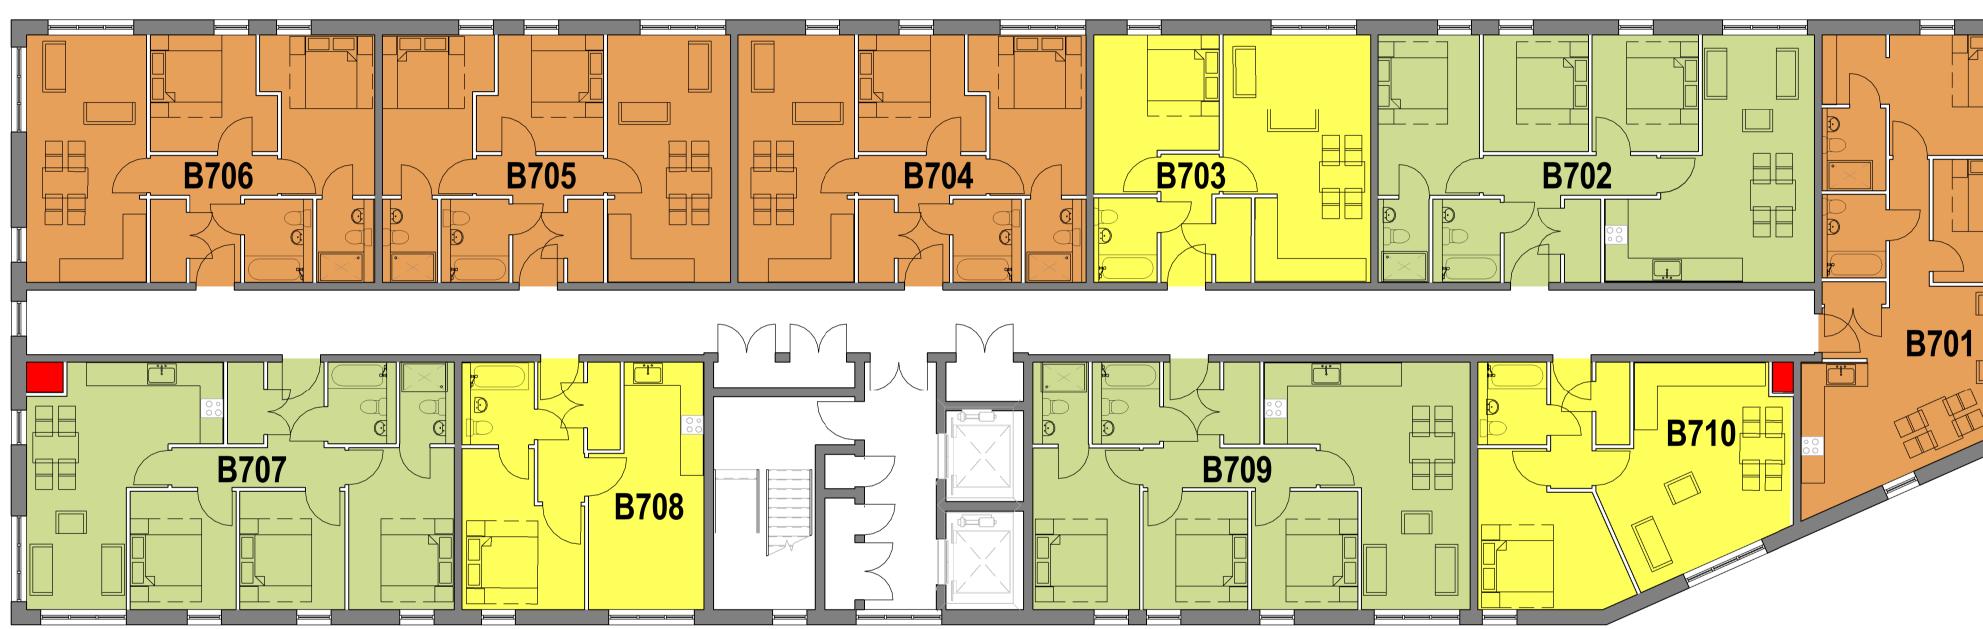

 $|\mathbf{Q}|$ 

-

Revision:

Scale Status Drawn By Checked By Date Client: 1 : 100 @ A1 Information DP JSC 09/12/17

Regent Plaza Ltd Project: Regent Plaza.

Sheet Name: Block B - Seventh Floor

Drawing Number: 17025\_CO-018